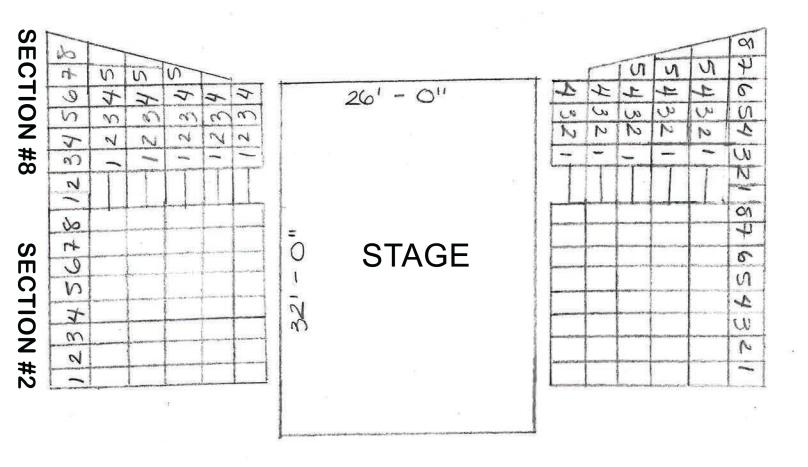

| 1  | 2  | 3 | 4   |    |    |
|   | •   | 4  | 3  | 2  | 1  |   |    |   |             |           |   |     |    |    |   |   |   | -1 | 2  | 3 | 4   |    |    |

48' - 0"

STAGE

**PROSCENIUM** 





# MAIN ENTRANCE THEATRE "B"

| SECTION #1 | SECTION #3 | SECTION #6 |  |  |  |  |  |  |  |
|------------|------------|------------|--|--|--|--|--|--|--|
| 87654321   | 87654321   | 12345678/  |  |  |  |  |  |  |  |
| 54321      |            | 12345      |  |  |  |  |  |  |  |
| 54321      |            | 12345/     |  |  |  |  |  |  |  |
| 54321      |            | 12345      |  |  |  |  |  |  |  |
| 4321       |            | 1234/      |  |  |  |  |  |  |  |
| 4321       |            | 1234       |  |  |  |  |  |  |  |



### **MODIFIED THREE QUARTER**

### MAIN ENTRANCE THEATRE "B"





#### **FULL THREE QUARTER**