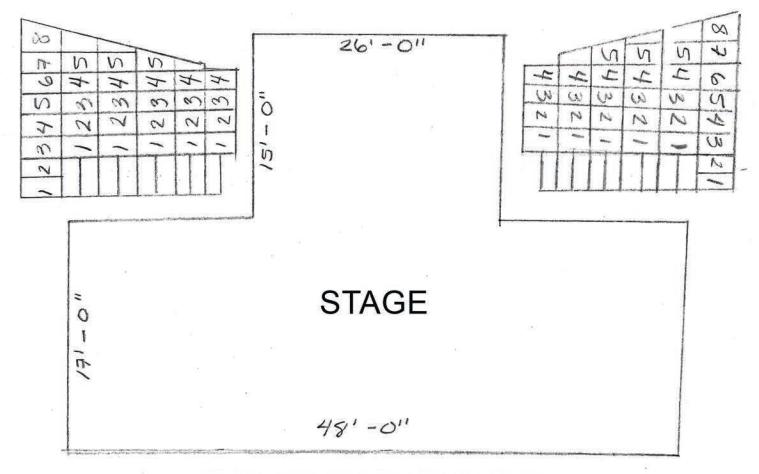

# MAIN ENTRANCE THEATRE "B"

| L | # 1 | NC | ΙŢ | O: | 38 |   |    |   | <b>\{\}</b> | <b>E#</b> | N | LIC | LO | 35 | 3 |   |   |    | 9# | N | JIT | C. | 38 |
|---|-----|----|----|----|----|---|----|---|-------------|-----------|---|-----|----|----|---|---|---|----|----|---|-----|----|----|
| 8 | 7   | 6  | 5  | 4  | 3  | 2 | ١  | 8 | 7           | 6         | 5 | 4   | 3  | 2  | 1 | 1 | 2 | 3  | 4  | 5 | 6   | 7  | 8/ |
|   | 5   | 4  | 3  | 2  | ı  |   | (a |   |             |           |   |     |    |    |   | - |   | 1  | 2  | 3 | 4   | 5  |    |
|   | 5   | 4  | 3  | 2  | 1  |   |    |   |             |           |   |     |    |    |   |   |   | 1  | 2  | 3 | 4   | 5  |    |
| 1 | 5   | 4  | 3  | 2  | 1  |   |    |   |             |           |   |     |    |    |   |   |   | 1  | 2  | 3 | 4   | 5  | 1  |
|   |     | 4  | 3  | 2  | 1  |   |    |   |             |           |   |     |    | 5  |   |   |   | 1  | 2  | 3 | 4   |    |    |
|   | •   | 4  | 3  | 2  | 1  |   |    |   |             |           |   |     |    |    |   |   |   | -1 | 2  | 3 | 4   |    |    |

48' - 0"

STAGE

**PROSCENIUM** 

### **MODIFIED THREE QUARTER**