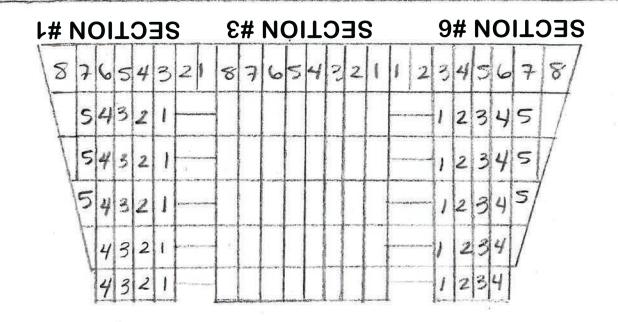

# MAIN ENTRANCE THEATRE "B"

| SECTION #1 | SECTION #3 | SECTION #6 |  |  |  |  |  |  |  |
|------------|------------|------------|--|--|--|--|--|--|--|
| 87654321   | 87654321   | 12345678/  |  |  |  |  |  |  |  |
| 54321      |            | 12345      |  |  |  |  |  |  |  |
| 54321      |            | 12345/     |  |  |  |  |  |  |  |
| 54321      |            | 12345      |  |  |  |  |  |  |  |
| 4321       |            | 1234/      |  |  |  |  |  |  |  |
| 4321       |            | 1234       |  |  |  |  |  |  |  |

### MAIN ENTRANCE THEATRE "B"